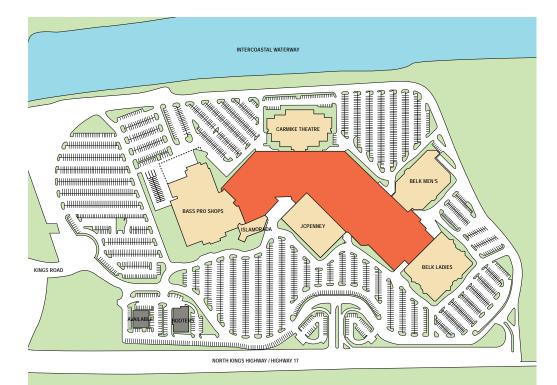

## Site Plan

### Mall at a Glance

- Located in Myrtle Beach, South Carolina, the 13th fastest growing MSA in the United States
- 13.8 million tourists visiting the market and spending \$9.3 billion annually
- Directly accessible from Highway 17 and Highway 22 (Veteran's Highway) with easy access to Highway 31 (Carolina Bay's Highway) with over 60,000 cars passing by daily
- Over 46,765 children under 12 years of age are within the Myrtle Beach Mall's Trade Area
- Myrtle Beach Mall features Belk, JC Penney, a new Carmike Cinema with a 12-screen state of the art stadium seating theatre and South Carolina's only Bass Pro Shops Outdoor World, as well as over 60 specialty stores
- Myrtle Beach was named one of America's Best Beaches by the Travel Channel and the 3rd most popular driving destination by AAA