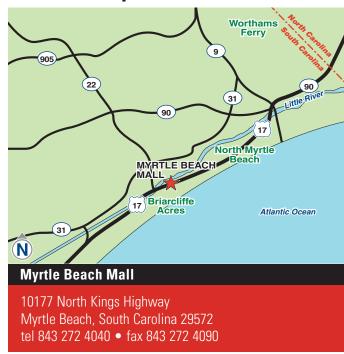

|               |
| Total Mall GLA                | 524,142 s.f.  |
| Mall Shops                    | 458,989 s.f.  |
| Outparcels                    | 6,252 s.f.    |
| Anchors (Total)               | 327,927 s.f.  |
| Belk Ladies                   | 61,234 s.f.   |
| Belk Men's                    | 57,621 s.f.   |
| Bass Pro Shop                 | 108,597 s.f.  |
| Carmike Theatre               | 50,000 s.f.   |
| JCPenney                      | 50,475 s.f.   |
| Trade Area                    | Zip Code List |
| Population                    | 275,085       |
| Total Households              | 118,335       |
| Avg. Household Income         | \$54,865      |
| Median Age                    | 41 yrs.       |
| Source: Asterop,Claritas 2007 |               |

#### **Location Map**